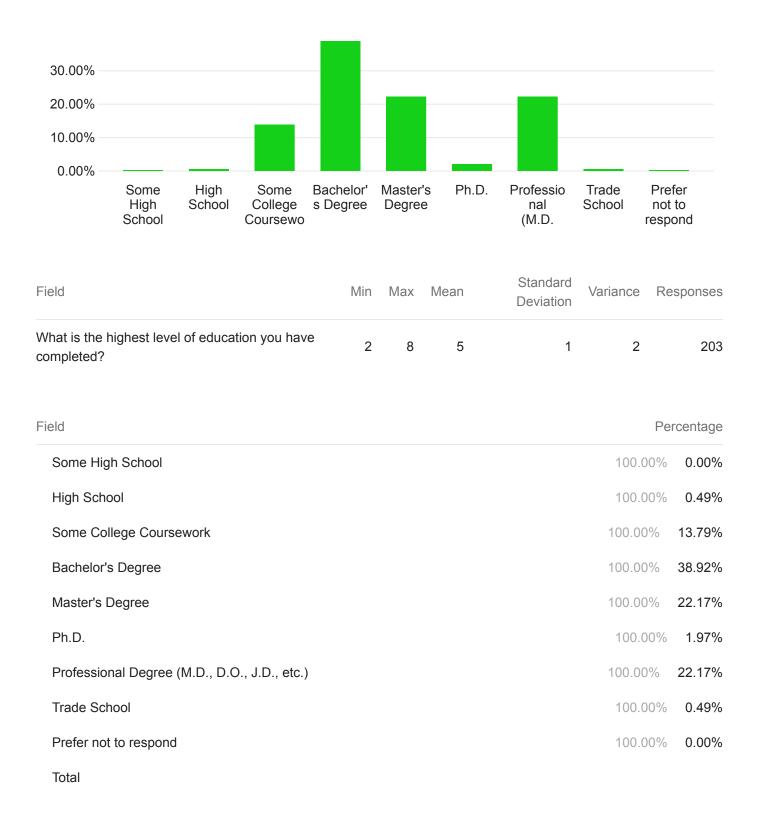

#### Q1 - What is the highest level of education you have completed?

Q2 - Are you involved in a STEM-related program or field (science, technology, engineering, or mathematics)?

Q4 - Which of the following platforms have you engaged with in the past week? Select all that apply.