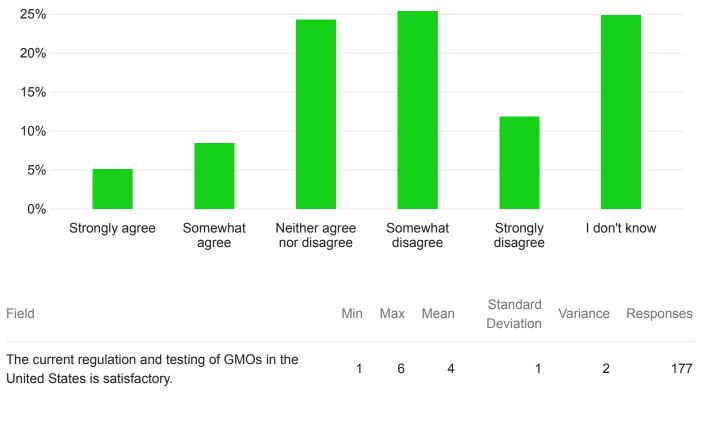

Q6 - The current regulation and testing of GMOs in the United States is satisfactory.

| Field                      | Percenta            | age |
|----------------------------|---------------------|-----|
| Strongly agree             | 100.00% 5.0         | 08% |
| Somewhat agree             | 100.00% 8.4         | 17% |
| Neither agree nor disagree | 100.00% 24.2        | 29% |
| Somewhat disagree          | 100.00% 25.4        | 12% |
| Strongly disagree          | 100.00% <b>11.8</b> | 36% |
| I don't know               | 100.00% 24.8        | 36% |