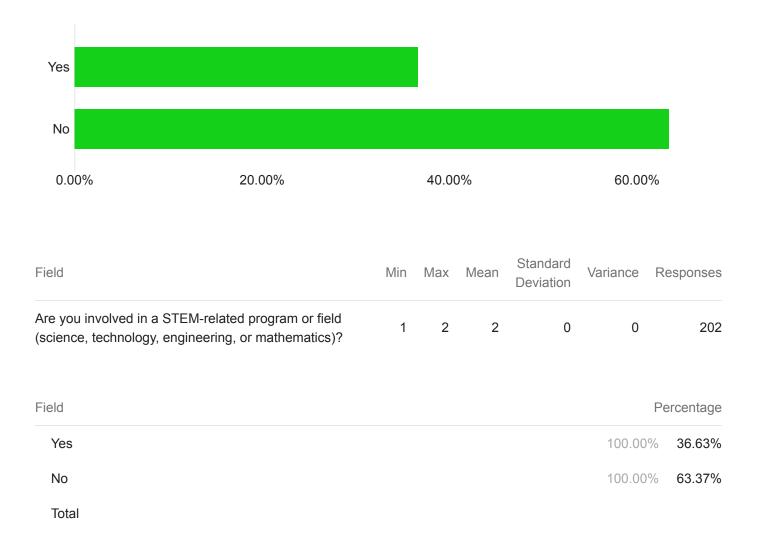

#### Q1 - What is the highest level of education you have completed?

Q2 - Are you involved in a STEM-related program or field (science, technology, engineering, or mathematics)?

Q4 - Which of the following platforms have you engaged with in the past week? Select all that apply.