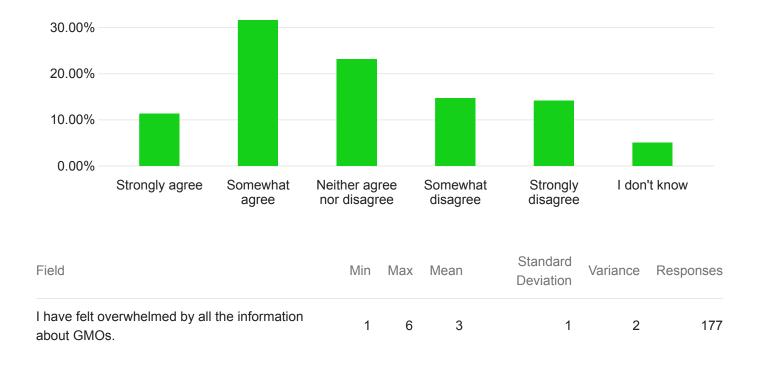

# Q12 - I have felt overwhelmed by all the information about GMOs.

| Field                      |         | Percentage |  |
|----------------------------|---------|------------|--|
| Strongly agree             | 100.00% | 11.30%     |  |
| Somewhat agree             | 100.00% | 31.64%     |  |
| Neither agree nor disagree | 100.00% | 23.16%     |  |
| Somewhat disagree          | 100.00% | 14.69%     |  |
| Strongly disagree          | 100.00% | 14.12%     |  |
| I don't know               | 100.00% | 5.08%      |  |
|                            |         |            |  |