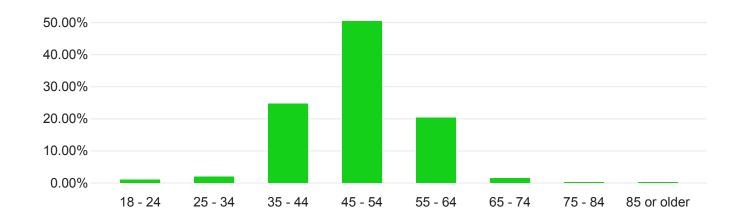

| Field | Min | Max | Mean | Standard Deviation | Variance | Responses |
|-------|-----|-----|------|--------------------|----------|-----------|
| Age   | 1   | 6   | 4    | 1                  | 1        | 202       |

| Field       | Percentage            |
|-------------|-----------------------|
| 18 - 24     | 100.00% <b>0.99%</b>  |
| 25 - 34     | 100.00% <b>1.98%</b>  |
| 35 - 44     | 100.00% <b>24.75%</b> |
| 45 - 54     | 100.00% <b>50.50%</b> |
| 55 - 64     | 100.00% <b>20.30%</b> |
| 65 - 74     | 100.00% <b>1.49%</b>  |
| 75 - 84     | 100.00% <b>0.00%</b>  |
| 85 or older | 100.00% <b>0.00%</b>  |
|             |                       |