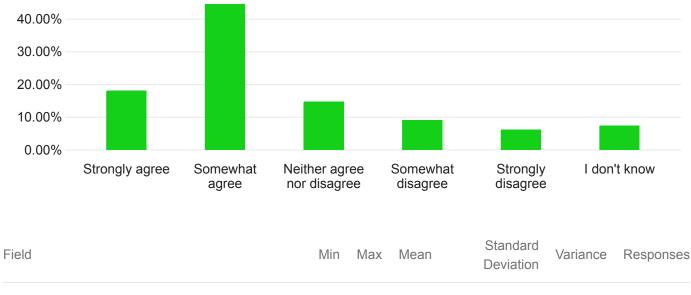

## Q9 - I support the use of GMOs to solve environmental problems.

I support the use of GMOs to solve environmental problems. 1 6 3 1 2 177

| Field                      |         | Percentage |  |
|----------------------------|---------|------------|--|
| Strongly agree             | 100.00% | 18.08%     |  |
| Somewhat agree             | 100.00% | 44.63%     |  |
| Neither agree nor disagree | 100.00% | 14.69%     |  |
| Somewhat disagree          | 100.00% | 9.04%      |  |
| Strongly disagree          | 100.00% | 6.21%      |  |
| I don't know               | 100.00% | 7.34%      |  |
|                            |         |            |  |