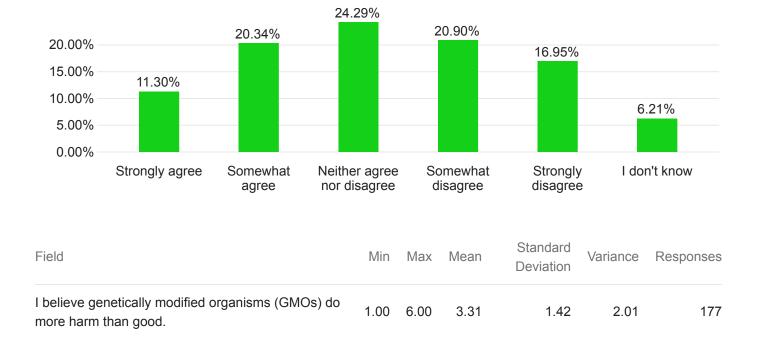

#### Other (please specify): - Text

| N/A |  |  |  |
|-----|--|--|--|
| N/A |  |  |  |

Q5 - I believe genetically modified organisms (GMOs) do more harm than good.

| Field                      |         | Percentage |  |
|----------------------------|---------|------------|--|
| Strongly agree             | 100.00% | 11.30%     |  |
| Somewhat agree             | 100.00% | 20.34%     |  |
| Neither agree nor disagree | 100.00% | 24.29%     |  |
| Somewhat disagree          | 100.00% | 20.90%     |  |
| Strongly disagree          | 100.00% | 16.95%     |  |
| I don't know               | 100.00% | 6.21%      |  |