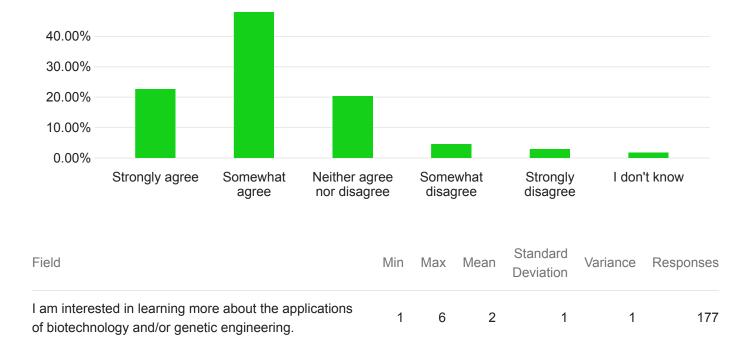

Q14 - I am interested in learning more about the applications of biotechnology and/or genetic engineering.

| Field Pe                   |         | rcentage |
|----------------------------|---------|----------|
| Strongly agree             | 100.00% | 22.60%   |
| Somewhat agree             | 100.00% | 48.02%   |
| Neither agree nor disagree | 100.00% | 20.34%   |
| Somewhat disagree          | 100.00% | 4.52%    |
| Strongly disagree          | 100.00% | 2.82%    |
| I don't know               | 100.00% | 1.69%    |