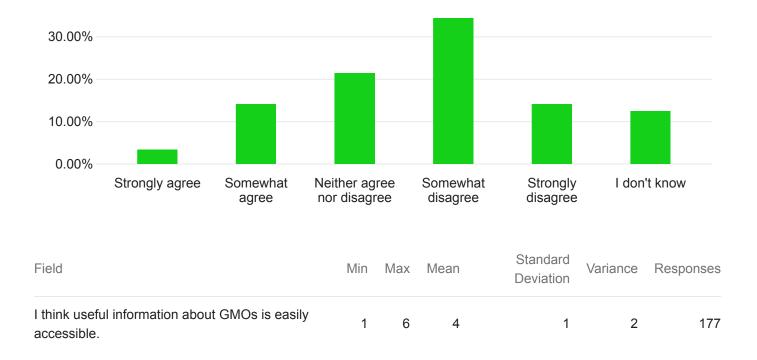

## Q13 - I think useful information about GMOs is easily accessible.

| Fi | Field                      |         | Percentage |  |
|----|----------------------------|---------|------------|--|
|    | Strongly agree             | 100.00% | 3.39%      |  |
|    | Somewhat agree             | 100.00% | 14.12%     |  |
|    | Neither agree nor disagree | 100.00% | 21.47%     |  |
|    | Somewhat disagree          | 100.00% | 34.46%     |  |
|    | Strongly disagree          | 100.00% | 14.12%     |  |
|    | I don't know               | 100.00% | 12.43%     |  |
|    |                            |         |            |  |