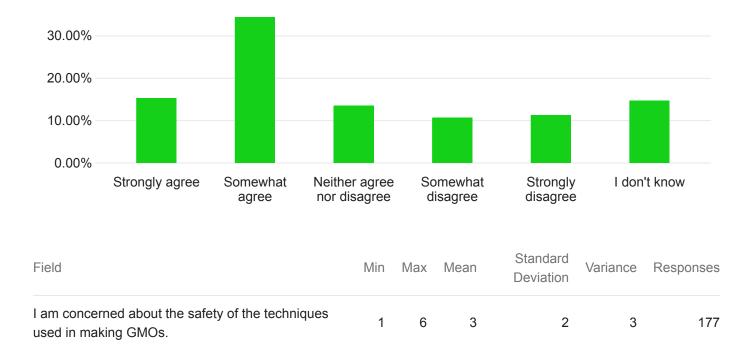

Q11 - I am concerned about the safety of the techniques used in making GMOs.

| Field                      |         | Percentage |  |
|----------------------------|---------|------------|--|
| Strongly agree             | 100.00% | 15.25%     |  |
| Somewhat agree             | 100.00% | 34.46%     |  |
| Neither agree nor disagree | 100.00% | 13.56%     |  |
| Somewhat disagree          | 100.00% | 10.73%     |  |
| Strongly disagree          | 100.00% | 11.30%     |  |
| I don't know               | 100.00% | 14.69%     |  |