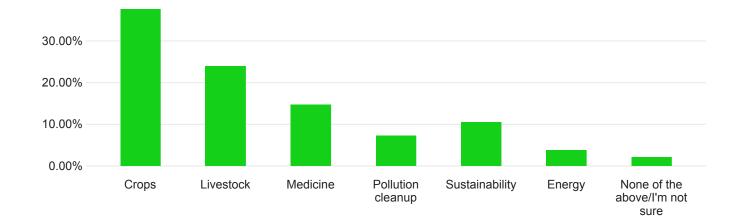

Q23 - Have you heard of GMO applications in any of the following fields? Select all that apply.

| Field Percentage of            |         | Choices |
|--------------------------------|---------|---------|
| Crops                          | 100.00% | 37.67%  |
| Livestock                      | 100.00% | 23.95%  |
| Medicine                       | 100.00% | 14.65%  |
| Pollution cleanup              | 100.00% | 7.21%   |
| Sustainability                 | 100.00% | 10.47%  |
| Energy                         | 100.00% | 3.72%   |
| None of the above/I'm not sure | 100.00% | 2.09%   |
| Other:                         | 100.00% | 0.23%   |
|                                |         |         |