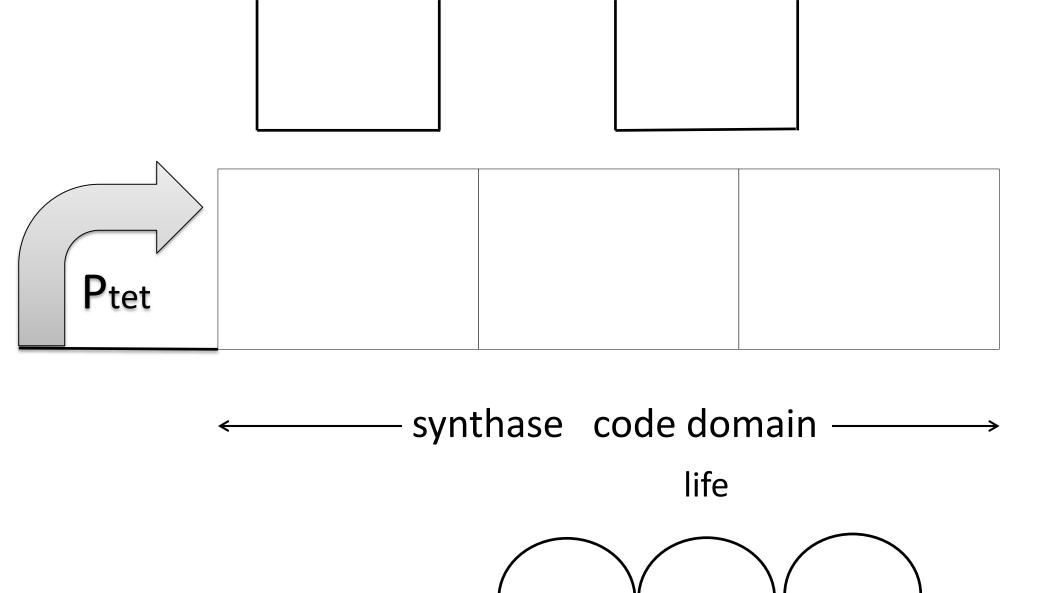

| promoter ← toxin antitoxin synthase code domain → |   |   |  |  |
|---------------------------------------------------|---|---|--|--|
|                                                   |   |   |  |  |
|                                                   |   |   |  |  |
|                                                   |   |   |  |  |
| toxin antitoxin synthase code domain              |   |   |  |  |
|                                                   |   |   |  |  |
|                                                   | 1 | · |  |  |
|                                                   |   |   |  |  |
|                                                   |   |   |  |  |
|                                                   |   |   |  |  |