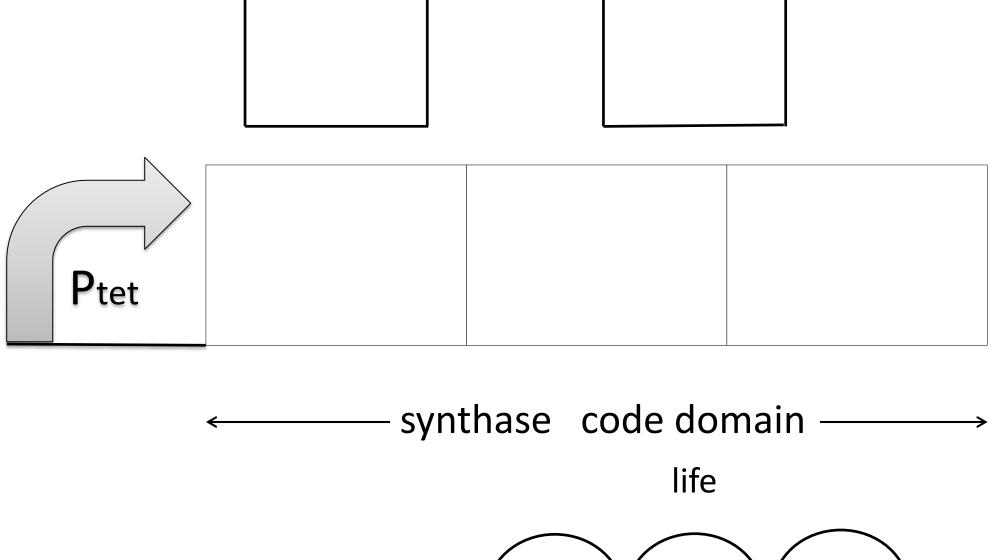

| promoter ← toxin antitoxin synthase code domain → |   |   |  |  |
|---------------------------------------------------|---|---|--|--|
|                                                   |   |   |  |  |
|                                                   |   |   |  |  |
|                                                   |   |   |  |  |
| toxin antitoxin synthase code domain              |   |   |  |  |
|                                                   |   |   |  |  |
|                                                   | 1 | · |  |  |
|                                                   |   |   |  |  |
|                                                   |   |   |  |  |
|                                                   |   |   |  |  |