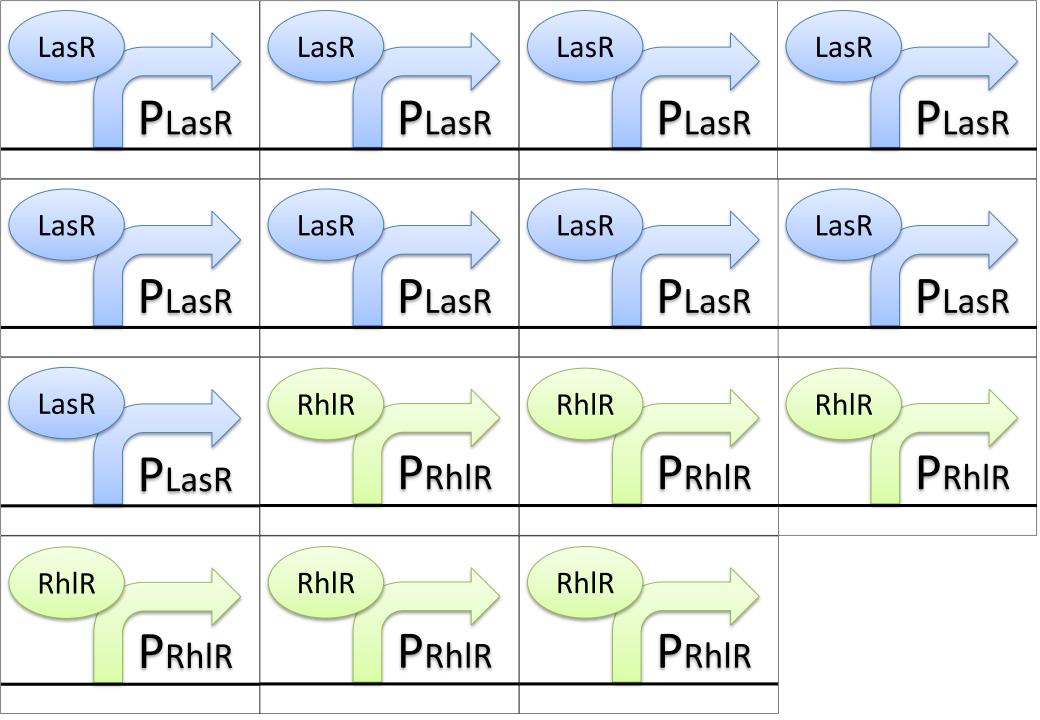

| Lasl | RhII | RhII | RhII |
|------|------|------|------|
| RhII | RhII | RhII | RhII |
| RhII | RhII | Luxl | LuxI |
| LuxI | LuxI | LuxI | Luxl |

\_\_\_\_\_\_Spare\_

| promoter ← toxin antitoxin synthase code domain → |   |   |  |  |
|---------------------------------------------------|---|---|--|--|
|                                                   |   |   |  |  |
|                                                   |   |   |  |  |
|                                                   |   |   |  |  |
| toxin antitoxin synthase code domain              |   |   |  |  |
|                                                   |   |   |  |  |
|                                                   | 1 | · |  |  |
|                                                   |   |   |  |  |
|                                                   |   |   |  |  |
|                                                   |   |   |  |  |